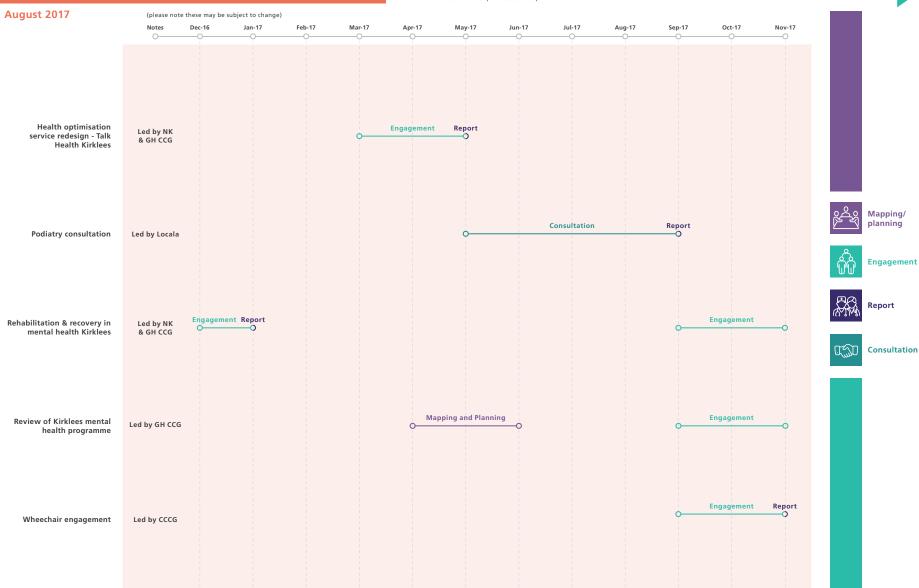

## Wakefield Clinical Commissioning Group (WK CCG) - local plan engagement and consultation

This time-line is just a snap shot of work taking place across the area of Wakefield from December 2016 to December 2017. It will continue to be updated as engagement and consultation work on these and other priorities develop.