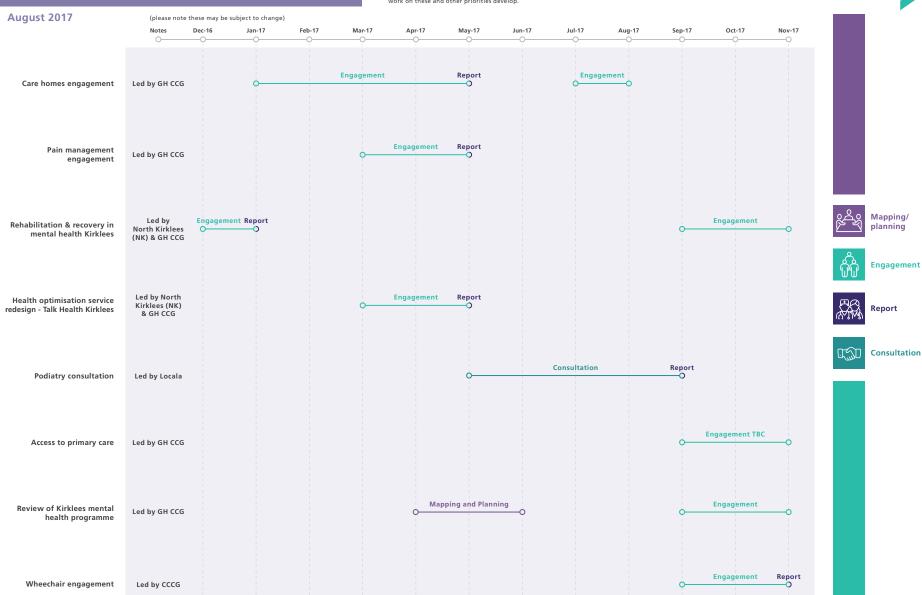

## Greater Huddersfield Clinical Commissioning Group (GH CCG) local plan engagement and consultation

This time-line is just a snap shot of work taking place across the area of Greater Huddersfield from December 2016 to November 2017. It will continue to be updated as engagement and consultation work on these and other priorities develop.